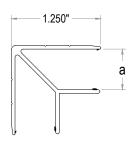

| ALUMINUM EXTRUSIONS                          |         |      |                |                                          |
|----------------------------------------------|---------|------|----------------|------------------------------------------|
| PART#                                        | ALLOY   | а    | LENGTH<br>(FT) | FINISHES                                 |
| PD3860                                       | 6063-T5 | 1/4" | 6              | MECHANICALLY POLISHED,<br>CLEAR ANODIZED |
| PD3980                                       | 6063-T5 | 3/8" | 6              | MECHANICALLY POLISHED,<br>CLEAR ANODIZED |
| PD3931                                       | 6063-T5 | 1/2" | 6              | MECHANICALLY POLISHED,<br>CLEAR ANODIZED |
| CUSTOM FINISHES AVAILABLE FOR ALL EXTRUSIONS |         |      |                |                                          |

## END VIEW