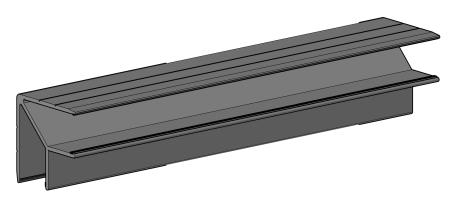

## ISOMETRIC VIEW

Decorative Wall Panels

https://DWPanels.com
© 2017 DWPANELS, LLC
Information In This Drawing is Provided for Reference Only

PART NUMBER: PD3860, PD3980, PD3931

PART NAME: OUTSIDE CORNER