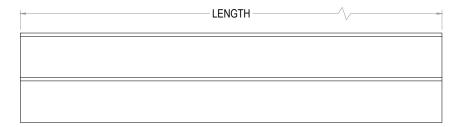

| ALUMINUM EXTRUSIONS                          |         |      |                |                                          |
|----------------------------------------------|---------|------|----------------|------------------------------------------|
| PART#                                        | ALLOY   | а    | LENGTH<br>(FT) | FINISHES                                 |
| PD3860                                       | 6063-T5 | 1/4" | 6              | MECHANICALLY POLISHED,<br>CLEAR ANODIZED |
| PD3980                                       | 6063-T5 | 3/8" | 6              | MECHANICALLY POLISHED,<br>CLEAR ANODIZED |
| PD3931                                       | 6063-T5 | 1/2" | 6              | MECHANICALLY POLISHED,<br>CLEAR ANODIZED |
| CUSTOM FINISHES AVAILABLE FOR ALL EXTRUSIONS |         |      |                |                                          |

## SIDE VIEW