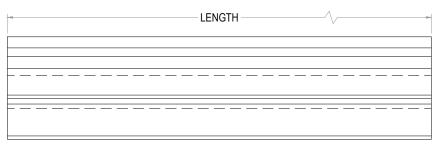

## SIDE VIEW

| ALUMINUM EXTRUSIONS                          |                                                   |                |                                                               |
|----------------------------------------------|---------------------------------------------------|----------------|---------------------------------------------------------------|
| PART#                                        | DESCRIPTION                                       | LENGTH<br>(FT) | FINISHES                                                      |
| CTEM4135                                     | CORNER MOULDING FOR 3/4"<br>MATERIAL, PRE-DRILLED | 12             | BRUSHED STAINLESS<br>STEEL, POLISHED BRITE<br>CLEAR, ANODIZED |
| CUSTOM FINISHES AVAILABLE FOR ALL EXTRUSIONS |                                                   |                |                                                               |