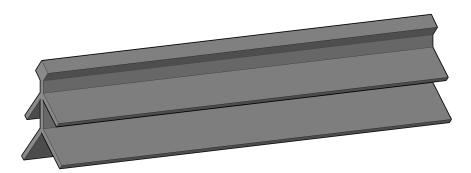

## ISOMETRIC VIEW

Decorative Wall Panels

https://DWPanels.com
© 2017 DWPANELS, LLC
Information In This Drawing is Provided for Reference Only

PART NUMBER: CTEM4135

PART NAME:
CORNER TRIM MOULDING

| ALUMINUM EXTRUSIONS                          |                                                   |                |                                                               |
|----------------------------------------------|---------------------------------------------------|----------------|---------------------------------------------------------------|
| PART#                                        | DESCRIPTION                                       | LENGTH<br>(FT) | FINISHES                                                      |
| CTEM4135                                     | CORNER MOULDING FOR 3/4"<br>MATERIAL, PRE-DRILLED | 12             | BRUSHED STAINLESS<br>STEEL, POLISHED BRITE<br>CLEAR, ANODIZED |
| CUSTOM FINISHES AVAILABLE FOR ALL EXTRUSIONS |                                                   |                |                                                               |