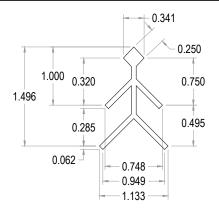

## END VIEW

| ALUMINUM EXTRUSIONS                          |                                                   |                |                                                               |
|----------------------------------------------|---------------------------------------------------|----------------|---------------------------------------------------------------|
| PART#                                        | DESCRIPTION                                       | LENGTH<br>(FT) | FINISHES                                                      |
| CTEM4135                                     | CORNER MOULDING FOR 3/4"<br>MATERIAL, PRE-DRILLED | 12             | BRUSHED STAINLESS<br>STEEL, POLISHED BRITE<br>CLEAR, ANODIZED |
| CUSTOM FINISHES AVAILABLE FOR ALL EXTRUSIONS |                                                   |                |                                                               |