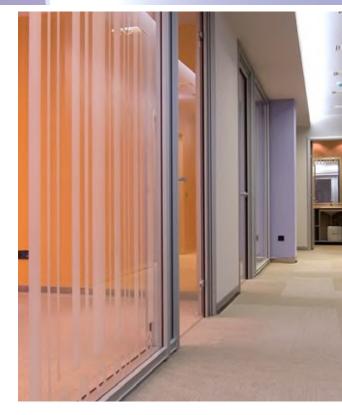

## ETCHED GLASS

Complementary etching on **both sides of the glass** sheet results in a finished product with **unparalleled depth and character**.

Perfect for applications that require both faces to have a **finished appearance**. The absence of a "back" face allows for **greater flexibility** in your applications. Interior applications that require **maximum brightness and clarity** are the perfect candidate for our double sided etched glass.